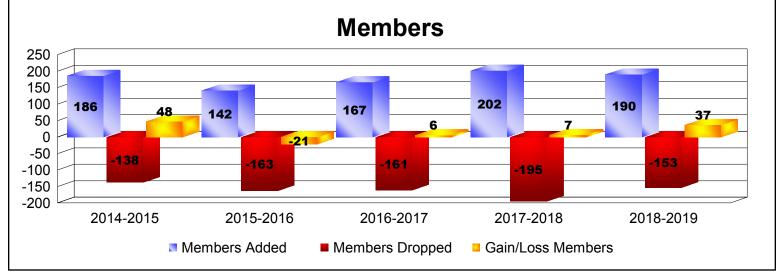

District 111MS

As of June 2019 Cumulative

| Year      | New<br>Clubs | Dropped<br>Clubs | Gain/<br>Loss<br>Clubs | New<br>Members | Charter<br>Members | Reinstate<br>Members | Transfer<br>Members | Total<br>Member<br>Added | Total<br>Members<br>Dropped | Gain/<br>Loss<br>Members |
|-----------|--------------|------------------|------------------------|----------------|--------------------|----------------------|---------------------|--------------------------|-----------------------------|--------------------------|
| 2014-2015 | 0            | 0                | 0                      | 169            | 0                  | 2                    | 15                  | 186                      | -138                        | 48                       |
| 2015-2016 | 0            | 0                | 0                      | 129            | 0                  | 0                    | 13                  | 142                      | -163                        | -21                      |
| 2016-2017 | 0            | 0                | 0                      | 158            | 0                  | 3                    | 6                   | 167                      | -161                        | 6                        |
| 2017-2018 | 1            | -1               | 0                      | 167            | 21                 | 4                    | 10                  | 202                      | -195                        | 7                        |
| 2018-2019 | 1            | 0                | 1                      | 156            | 22                 | 2                    | 10                  | 190                      | -153                        | 37                       |
| Average   | 0            | 0                | 0                      | 156            | 9                  | 2                    | 11                  | 177                      | -162                        | 15                       |