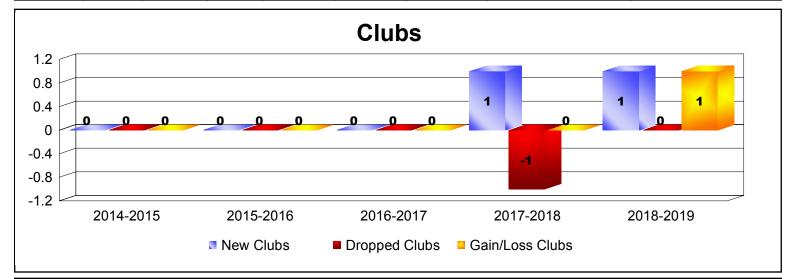

District 111MS

As of June 2019 Cumulative

| Year      | New<br>Clubs | Dropped<br>Clubs | Gain/<br>Loss<br>Clubs | New<br>Members | Charter<br>Members | Reinstate<br>Members | Transfer<br>Members | Total<br>Member<br>Added | Total<br>Members<br>Dropped | Gain/<br>Loss<br>Members |
|-----------|--------------|------------------|------------------------|----------------|--------------------|----------------------|---------------------|--------------------------|-----------------------------|--------------------------|
| 2014-2015 | 0            | 0                | 0                      | 169            | 0                  | 2                    | 15                  | 186                      | -138                        | 48                       |
| 2015-2016 | 0            | 0                | 0                      | 129            | 0                  | 0                    | 13                  | 142                      | -163                        | -21                      |
| 2016-2017 | 0            | 0                | 0                      | 158            | 0                  | 3                    | 6                   | 167                      | -161                        | 6                        |
| 2017-2018 | 1            | -1               | 0                      | 167            | 21                 | 4                    | 10                  | 202                      | -195                        | 7                        |
| 2018-2019 | 1            | 0                | 1                      | 156            | 22                 | 2                    | 10                  | 190                      | -153                        | 37                       |
| Average   | 0            | 0                | 0                      | 156            | 9                  | 2                    | 11                  | 177                      | -162                        | 15                       |